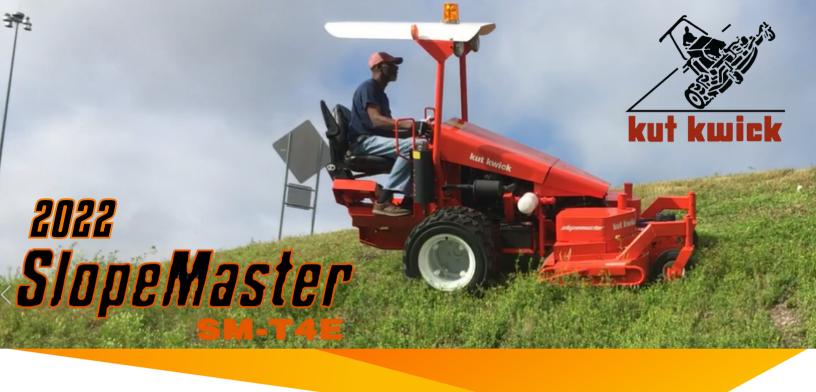

Electronically controlled ZTR steering for simple, efficient, super responsive operation.

Powered by Yanmar liquid cooled 25 HP turbo diesel engine.

Designed to mow thick grass and weeds transversely on slopes up to 40°.

# **ABOUT**

The SlopeMaster SM-T4E is our smallest mower, but don't let its compact size fool you. The 25HP Yanmar turbo diesel engine delivers plenty of power to the deck, where three 3/8" hydraulically driven blades mow down thick grass and weeds on smooth terrain or sloped, up to 40°.

## **Cutter Deck**

- 60" cutting width
- Adjustable cutting height,
  1.5" to 5.5"
- Front mounted, rear discharge
- 3 hydraulically driven,
   3/8" blades, available in flat, medium,
   and high lift
- Designed for mowing thick grass and weeds

#### **General Info**

- Tilting operator's seat keeps operator in upright position on steep slopes
- Dimensions: 112"L, 75"W, 81"H
- Weight: 2,688 lbs
- Drive Tires: Dual 23x8.5-12" 4-Ply Ag Tread
- Front Casters: 13x5" semi-pneumatic
- Dual speed propulsion
- Mows great on slopes as well as flat terrain

## **Engine**

- 25 HP Yanmar water cooled turbo diesel
- Tier 4 Final EPA
- Designed for continuous slope mowing
- Special air filter design for use in extreme conditions
- Dual deck mounted fuel tanks for all-day mowing